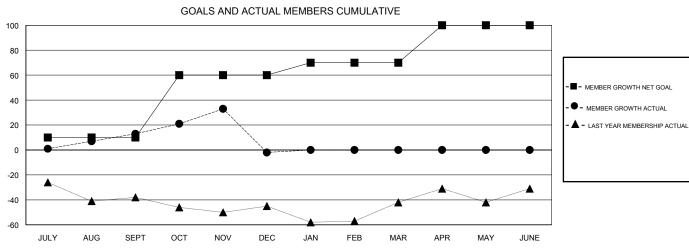

## GOALS AND ACTUAL NEW CLUBS CUMULATIVE

| DROPPED CLUBS: 0  DROPPED MEMBERS |         | 23 CLUBS OF 40 ADDED 1 OR MORE NEW MEMBERS | GENDER DISTRIBUTION  MALE 723 (67.76%)  FEMALE 344 (32.24%)  Women Percentage Fiscal Year Goal: 30% |     |
|-----------------------------------|---------|--------------------------------------------|-----------------------------------------------------------------------------------------------------|-----|
| DECEASED                          | 12      | CLICK HERE FOR CUMULATIVE MEMBERSHIP DATA  | TOTAL FAMILY UNIT MEMBERS                                                                           | 178 |
| CLUB CANCELLED OTHER              | 0<br>68 |                                            | FAMILY MEMBERS PAYING HALF                                                                          | 90  |
| TOTAL                             | 80      |                                            |                                                                                                     |     |