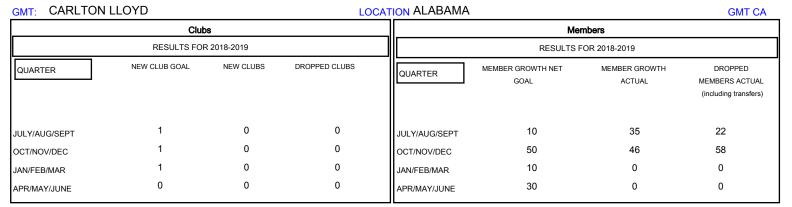

## GOALS AND ACTUAL NEW CLUBS CUMULATIVE

| DROPPED CLUBS: 0  DROPPED MEMBERS |         | 23 CLUBS OF 40 ADDED 1 OR MORE NEW MEMBERS | GENDER DISTRIBUTION  MALE 723 (67.76%)  FEMALE 344 (32.24%)  Women Percentage Fiscal Year Goal: 30% |     |
|-----------------------------------|---------|--------------------------------------------|-----------------------------------------------------------------------------------------------------|-----|
| DECEASED                          | 12      | CLICK HERE FOR CUMULATIVE MEMBERSHIP DATA  | TOTAL FAMILY UNIT MEMBERS                                                                           | 178 |
| CLUB CANCELLED OTHER              | 0<br>68 |                                            | FAMILY MEMBERS PAYING HALF                                                                          | 90  |
| TOTAL                             | 80      |                                            |                                                                                                     |     |